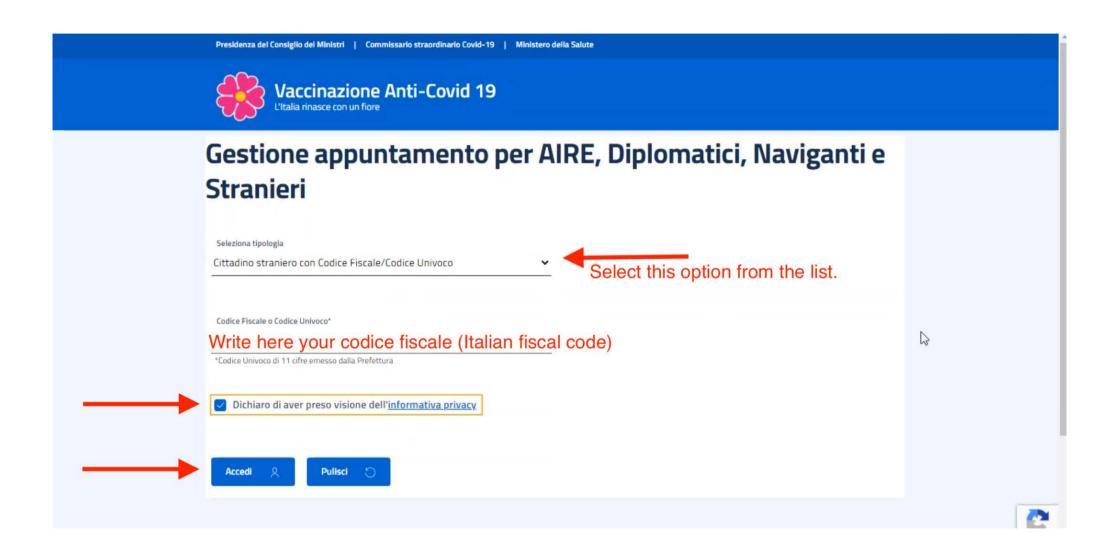

Sei uno straniero in possesso del codice STP, di un Codice Fiscale italiano o di un Codice Univoco ad 11 cifre emesso dalla Prefettura, effettua una richiesta di abilitazione alla prenotazione al seguente link.