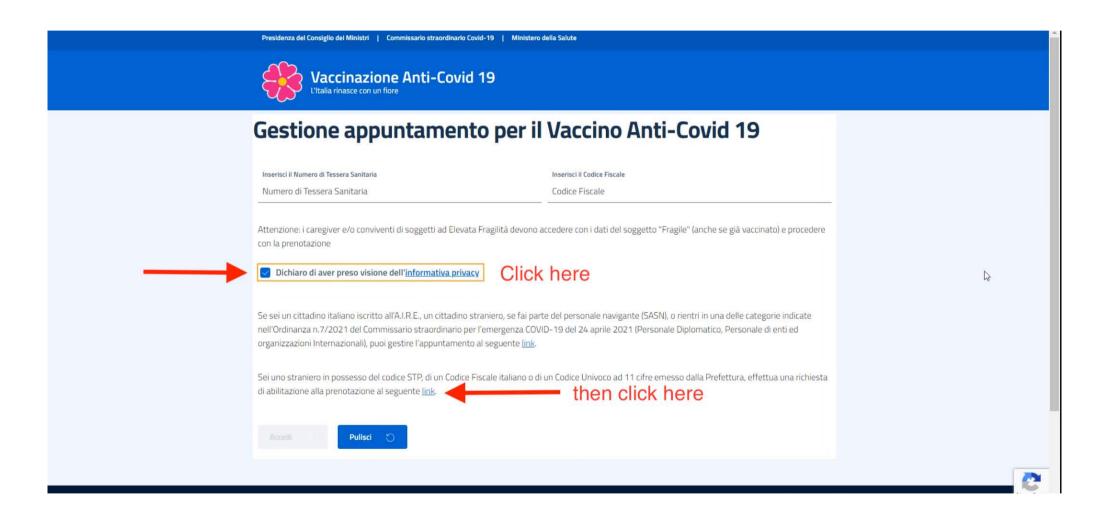

# Gestione appuntamento per il Vaccino Anti-Covid 19

Numero di Tessera Sanitaria

Numero di Tessera Sanitaria

Codice Fiscale

Codice Fiscale

Attenzione: i caregiver e/o conviventi di soggetti ad Elevata Fragilità devono accedere con i dati del soggetto "Fragile" (anche se già vaccinato) e procedere

Dichiaro di aver preso visione dell'informativa privacy

Se sei un cittadino italiano iscritto all'A.I.R.E., un cittadino straniero, se fai parte del persona navigante (SASN), o rientri in una delle categorie indicate nell'Ordinanza n.7/2021 del Commissario straordinario per l'emergenza COVID-19 del 24 aprile 2021 (Personale Diplomatico, Personale di enti ed organizzazioni Internazionali), puoi gestire l'appuntamento al seguente link.

Sei uno straniero in possesso del codice STP, di un Codice Fiscale italiano o di un Codice Univoco ad 11 cifre emesso dalla Prefettura, effettua una richiesta di abilitazione alla prenotazione al seguente link.