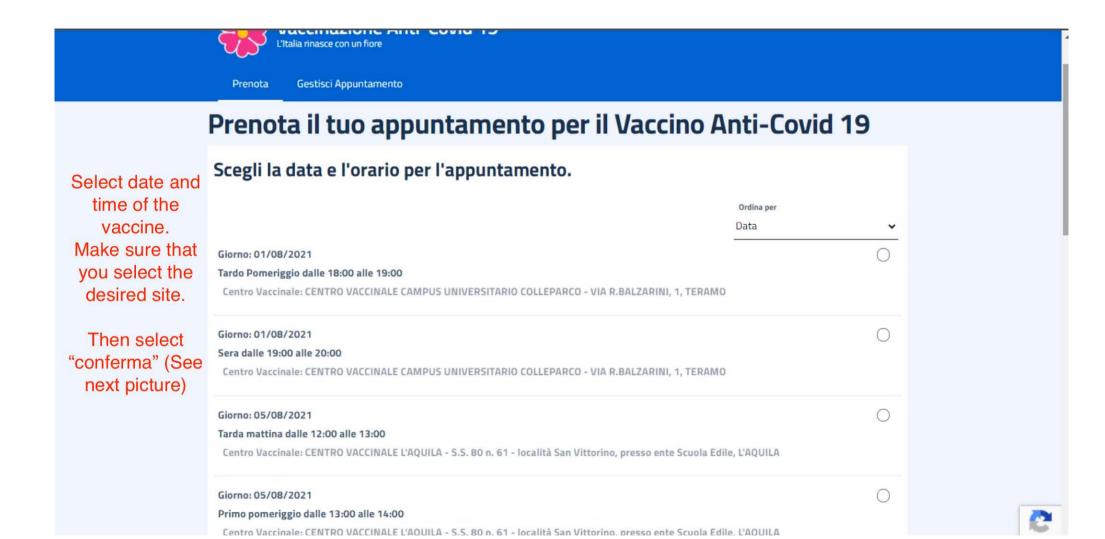

# Gestione appuntamento per il Vaccino Anti-Covid 19

Numero di Tessera Sanitaria

Numero di Tessera Sanitaria

Codice Fiscale

Codice Fiscale

Attenzione: i caregiver e/o conviventi di soggetti ad Elevata Fragilità devono accedere con i dati del soggetto "Fragile" (anche se già vaccinato) e procedere