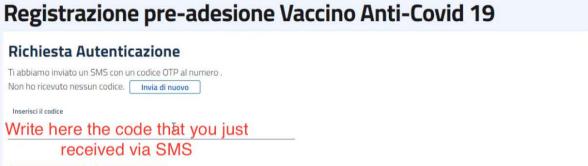

azione del Vaccino Anti COVID-19.

Prima di procedere, verifica se fai parte delle **categorie eleggibili** per questa fase del piano nazionale di vaccinazione anti COVID-19.

Per maggiori informazioni, consulta la pagina informativa info.vaccinicovid.gov.it

Inoltre, assicurati di avere a portata di mano il tuo telefono cellulare su cui, al termine della registrazione, riceverai un messaggio di conferma.

Per ottimizzare i tempi di risposta, l'accesso alla procedura è cadenzato.

É il tuo turno

Grazie per l'attesa. Stai per avere accesso al sito.

Wait until the page is loaded and it will automatically go to the next page.

Se chiudi questa schermata perderai la priorità acquisita.

Una volta eseguito l'accesso, hai 15 minuti per concludere la procedura.

N









ANNULLA ×

CONFERMA







# Registrazione pre-adesione Vaccino Anti-Covid 19

### Richiesta Autenticazione

#### Informazione

La sua richiesta è stata presa in carico e se le verifiche avranno esito positivo entro 24/48 ore sarà possibile effettuare la prenotazione. Cliccare su OK per uscire.



Click here and the first part of the procedure is over. Then they will get in contact with you within the 24/48 hours and provide the link to continue.

Progetto di



Presidenza del





Powered by

**Poste**italiane



## With the "new link" this page will open

#### Prenotazione della somministrazione del Vaccino Anti COVID-19.

Prima di procedere, verifica se fai parte delle **categorie eleggibili** per questa fase del piano nazionale di vaccinazione anti COVID-19.

Per maggiori informazioni, consulta la pagina i