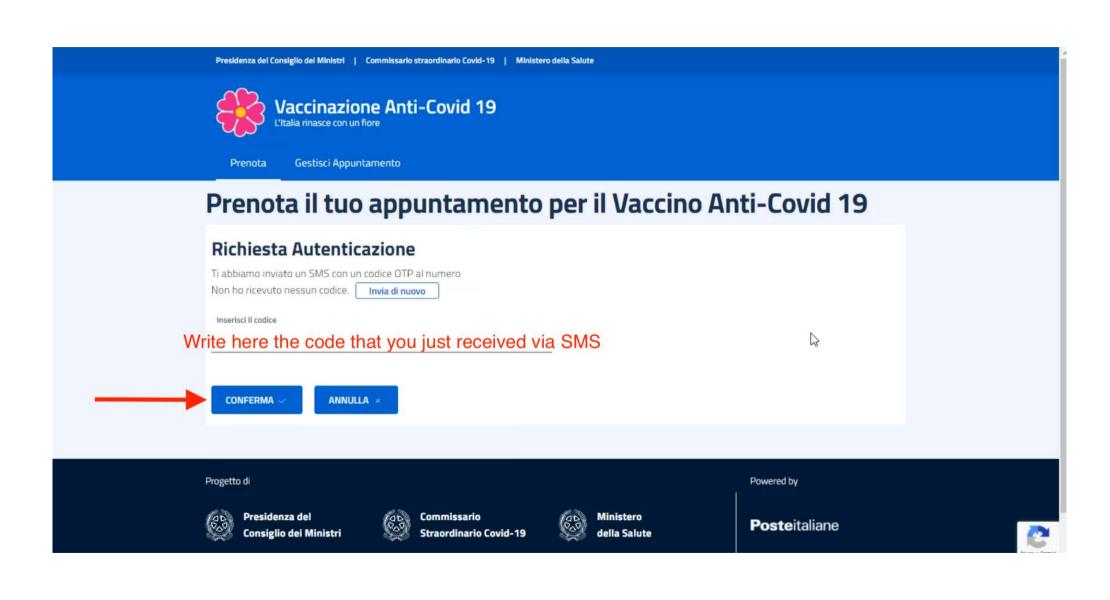

conviventi di soggetti ad Elevata Fragilità devono accedere con i dati del soggetto "Fragile" (anche se già vaccinato) e procedere



Dichiaro di aver preso visione dell'informativa privacy

Se sei un cittadino italiano iscritto all'A.I.R.E., un cittadino straniero, se fai parte del persona navigante (SASN), o rientri in una delle categorie indicate nell'Ordinanza n.7/2021 del Commissario straordinario per l'emergenza COVID-19 del 24 aprile 2021 (Personale Diplomatico, Personale di enti ed organizzazioni Internazionali), puoi gestire l'appuntamento al seguente link.

Sei uno straniero in possesso del codice STP, di un Codice Fiscale italiano o di un Codice Univoco ad 11 cifre emesso dalla Prefettura, effettua una richiesta di abilitazione alla prenotazione al seguente link.

















# **Dettagli Prenotazione**

You'll see here your QR code This page is a summary of your vaccine reservation. Please download, translate and read the "Nota Informativa", the "Consenso Informato" and the "Questionario Anamnestico".

If possible, you should print and fill in the "Questionario Anamnestico" by clicking "stampa" (see the next picture).

Please consider that the complete questionnaire is available at the appointment.

## Documenti di cui prendere visione per la vaccinazione:

Prima della vaccinazione è necessario prendere visione della <u>Nota Informativa</u> dei diversi vaccini Anti-Covid 19 e del <u>Consenso Informato</u> che dovrà essere firmato presso il Centro Vaccinale

Si suggerisce di scaricare e compilare il Questionario Anamnestico per rivederlo, insieme al personale