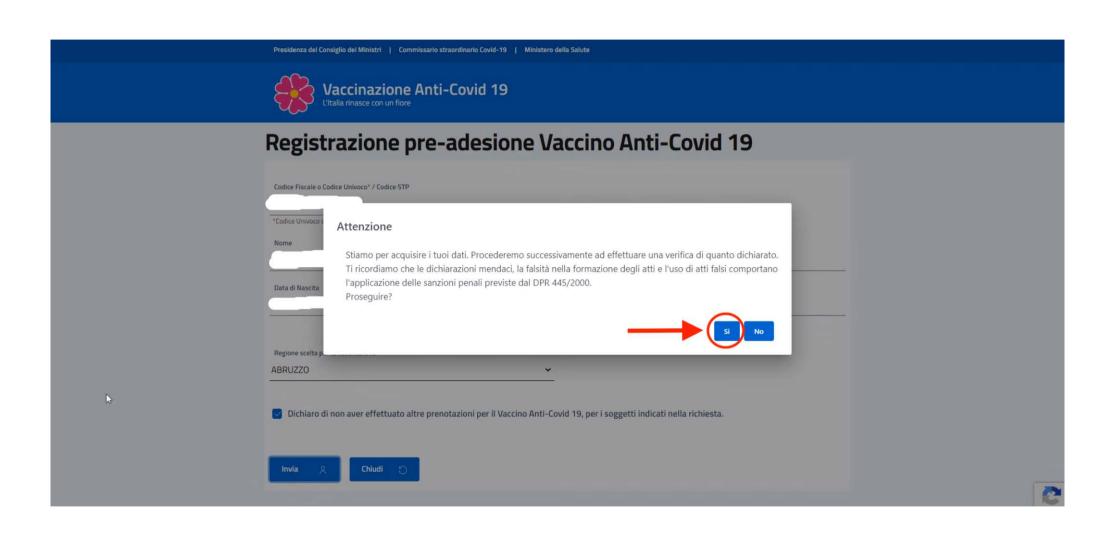

otazione della somministrazione del Vaccino Anti COVID-19.

Prima di procedere, verifica se fai parte delle **categorie eleggibili** per questa fase del piano nazionale di vaccinazione anti COVID-19.

Per maggiori informazioni, consulta la pagina informativa info.vaccinicovid.gov.it

Inoltre, assicurati di avere a portata di mano il tuo telefono cellulare su cui, al termine della registrazione, riceverai un messaggio di conferma.

Per ottimizzare i tempi di risposta, l'accesso alla procedura è cadenzato.

É il tuo turno

Grazie per l'attesa. Stai per avere accesso al sito.

Wait until the page is loaded and it will automatically go to the next page.

Se chiudi questa schermata perderai la priorità acquisita.

Una volta eseguito l'accesso, hai 15 minuti per concludere la procedura.

N









ANNULLA ×

CONFERMA







# Registrazione pre-adesione Vaccino Anti-Covid 19

### Richiesta Autenticazione

#### Informazione

La sua richiesta è stata presa in carico e se le verifiche avranno esito positivo entro 24/48 ore sarà possibile effettuare la prenotazione. Cliccare su OK per uscire.



Click here and the first part of the procedure is over. Then they will get in contact with you within the 24/48 hours and provide the link to continue.

Progetto di



Presidenza del





Powered by

**Poste**italiane



## With the "new link" this page will open

#### Prenotazione della somministrazione del Vaccino Anti COVID-19.

Prima di procedere, verifica se fai parte delle **categorie eleggibili** per questa fase del piano nazionale di vaccinazione anti COVID-19.

Per maggiori informazi