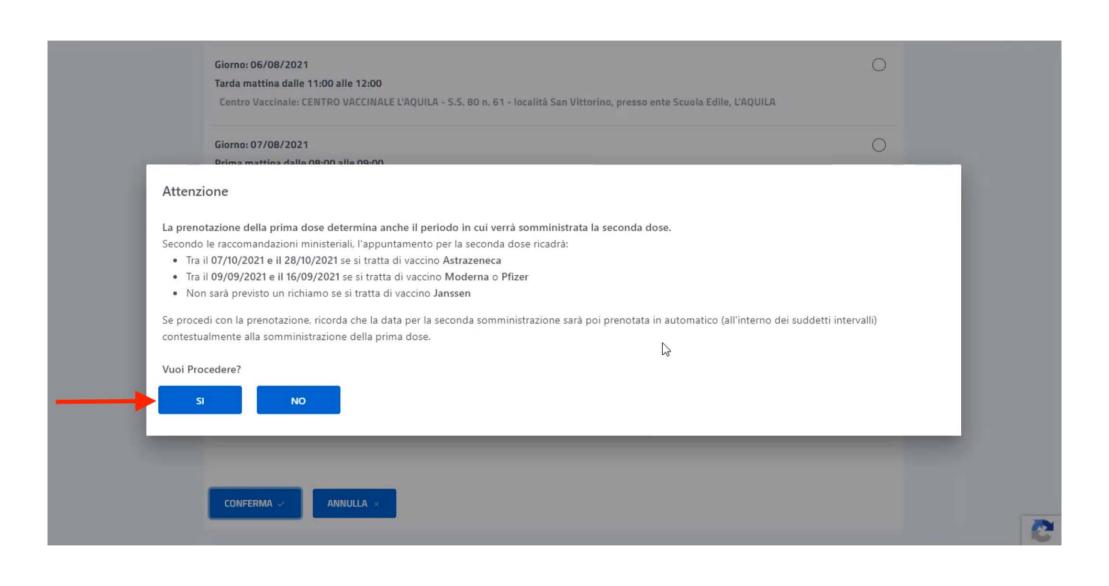

o conviventi di soggetti ad Elevata Fragilità devono accedere con i dati del soggetto "Fragile" (anche se già vaccinato) e procedere



Dichiaro di aver preso visione dell'informativa privacy

Se sei un cittadino italiano iscritto all'A.I.R.E., un cittadino straniero, se fai parte del persona navigante (SASN), o rientri in una delle categorie indicate nell'Ordinanza n.7/2021 del Commissario straordinario per l'emergenza COVID-19 del 24 aprile 2021 (Personale Diplomatico, Personale di enti ed organizzazioni Internazionali), puoi gestire l'appuntamento al seguente link.

Sei uno straniero in possesso del codice STP, di un Codice Fiscale italiano o di un Codice Univoco ad 11 cifre emesso dalla Prefettura, effettua una richiesta di abilitazione alla prenotazione al seguente link.

















# **Dettagli Prenotazione**

You'll see here your QR code This page is a summary of your vaccine reservation. Please download, translate and read the "Nota Informativa", the "Consenso Informato" and the "Questionario Anamnestico".

If possible, you should print and fill in the "Questionario Anamnestico" by clicking "stampa" (see the next picture).

Please consider that the complete questionnaire is available at the appointment.

## Documenti di cui prendere visione per la vaccinazione:

Prima della vaccinazione è necessario prendere visione della <u>Nota Informativa</u> dei diversi vaccini Anti-Covid 19 e del <u>Consenso Informato</u> che dovrà essere firmato presso il Centro Vaccinale

Si suggerisce di scaricare e compilare il Questionario Anamnestico per rivederlo, insieme al persona