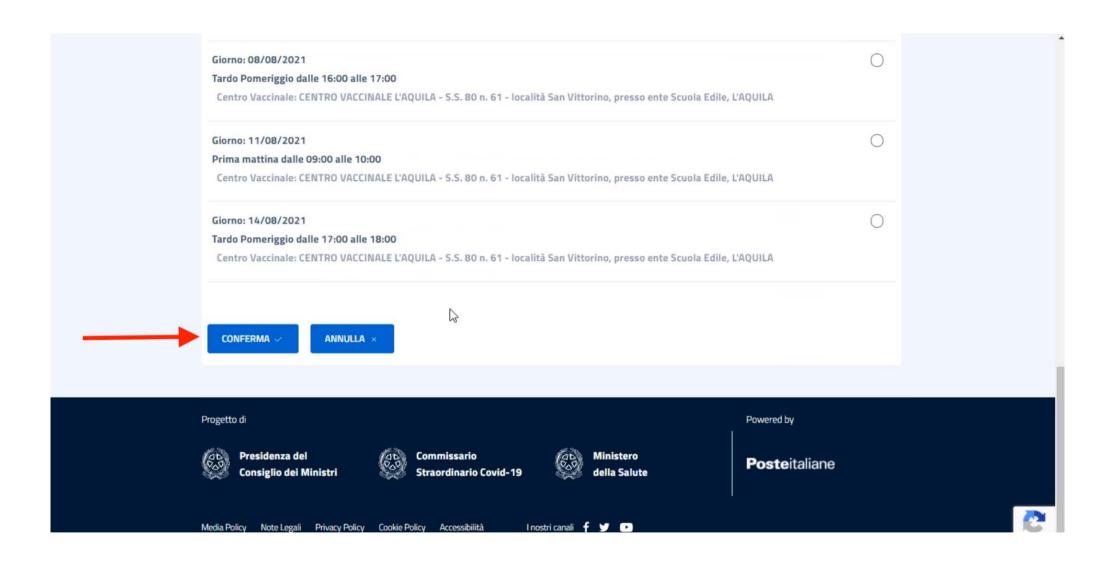

# Gestione appuntamento per il Vaccino Anti-Covid 19

Numero di Tessera Sanitaria

Numero di Tessera Sanitaria

Codice Fiscale

Codice Fiscale

Attenzione: i caregiver e/o conviventi di soggetti ad Elevata Fragilità devono accedere con i dati del soggetto "Fragile" (anche se già vaccinato) e procedere