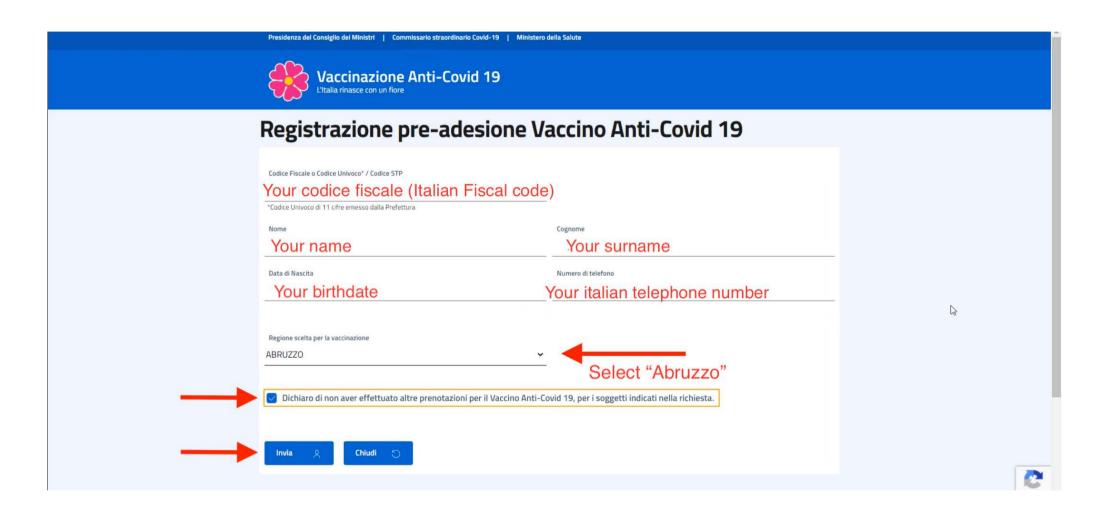

Sei uno straniero in possesso del codice STP, di un Codice Fiscale italiano o di un Codice Univoco ad 11 cifre emesso dalla Prefettura, effettua una richiesta di abilitazione alla prenotazione al seguente link.

# Registrazione pre-adesione Vaccino Anti-Covid 19